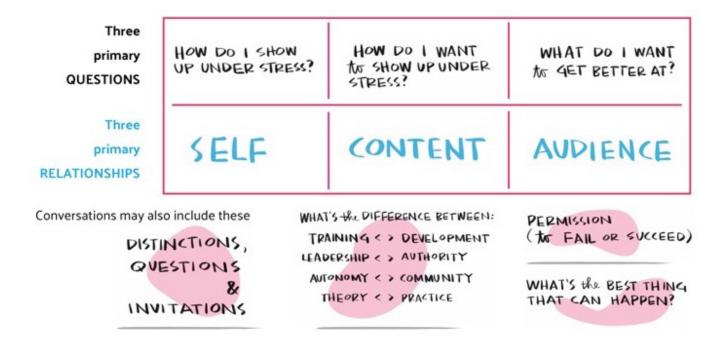

## **6 BOX MODEL**

The foundational methodology of Connection Lab is rooted in the Six Box Model: three primary questions that we use as lenses to observe the three primary relationships. The 6-Box Model is an effective deconstruction of the nature of communication and an awareness of how each of us shows up uniquely under the stress of our realities and how it may impact our communication.

This framework is embedded in all of the Connection Lab modules. As we explore the principles and practices of effective communication, the 6-Box model offers an opportunity to see how we show up under stress, decide if that's how we want to and practices new competencies that will close the gap. Along with improved communication, participants create a shared language and culture around their communication, presentation and leadership development.